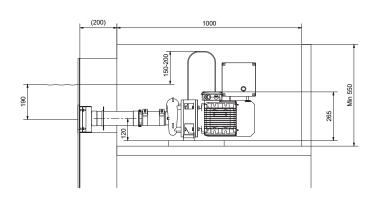

- Pool wall
   Engine room
   Starter hose

- 4. Control box5. Drain6. Pressure

- 7. Suction 8. Front