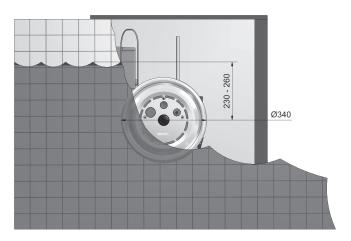

Front ring with cutted edge. Included in item no. 1302005

All dimensions in mm. Dimensions within brackets refers to mounting kit item.nr 1302010.