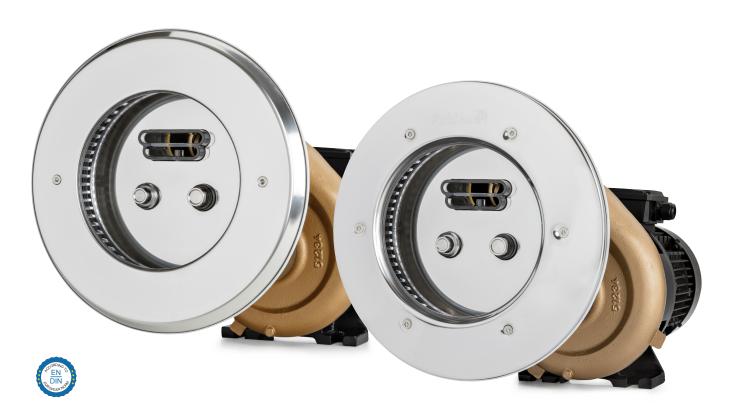

### Jet Swim Athlete

A modern and minimalistic design utilizing a balanced water flow for your personal swim training needs. Jet Swim Athlete uses the same new flow technique with two oval nozzles, as Jet Swim Motion, launched last year. The lower nozzle is directed downwards for lifting the lower body to provide a more natural swimming experience. With a powerful capacity, you can easily improve your swim technique and physical fitness.

Jet Swim Athlete is mainly made of acid-proof stainless steel EN 1.4404 and fulfills European Pool standards EN16582 and EN16713.

The pump is made of bronze with a 4,0 kW IE3 motor which complies with the European ECO-design directive and is also third part approved for Electric Safety by Intertek according to International IEC and European EN Standard IEC/EN 60335.

#### Jet Swim Motion

Jet Swim Motion is made of acid-proof stainless steel EN 1.4404 and has a completely new flow technique with two oval nozzles, of which the lower is directed downward for a more even distribution of the streams. This provides a much more natural swimming technique compared to most counter-current units available on the market.