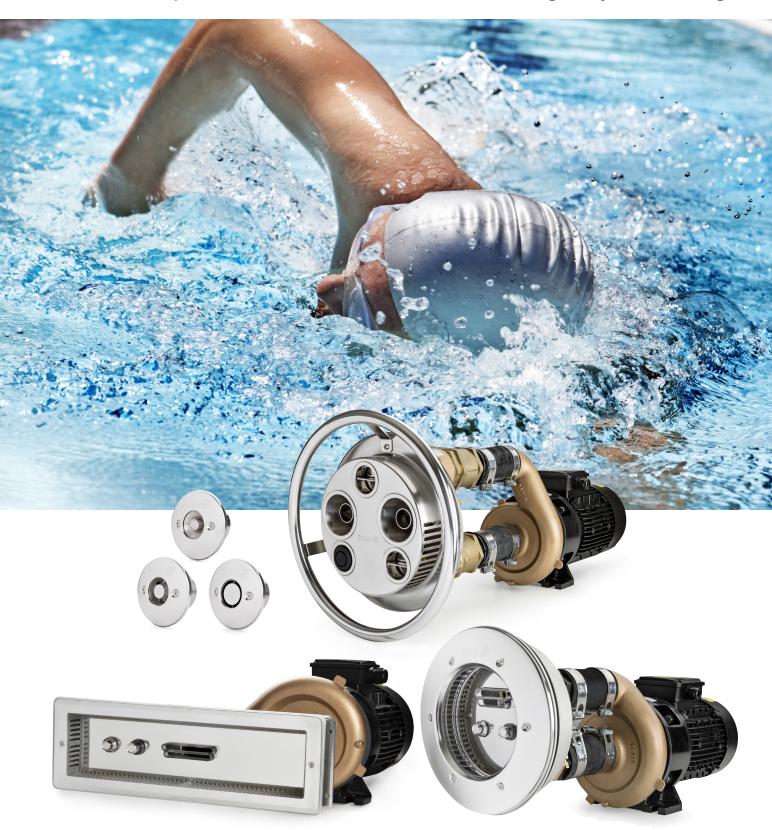

Exclusive and powerful counter-current units and Jet Massage for your well-being.

Products from Pahlén Pool System, for a trouble-free pool ownership.

### Jet Swim Athlete

A modern and minimalistic design utilizing a balanced water flow for your personal swim training needs. Jet Swim Athlete uses the same new flow technique with two oval nozzles, as Jet Swim Motion, launched last year. The lower nozzle is directed downwards for lifting the lower body to provide a more natural swimming experience. With a powerful capacity, you can easily improve your swim technique and physical fitness.

Jet Swim Athlete is mainly made of acid-proof stainless steel EN 1.4404 and fulfills European Pool standards EN16582 and EN16713.

The pump is made of bronze with a 4,0 kW IE3 motor which complies with the European ECO-design directive and is also third part approved for Electric Safety by Intertek according to International IEC and European EN Standard IEC/EN 60335.

All components are the unit is designed with focus on durability and sustainability.

With a motor power of 4.0 kW and with jet streams of 68 m³/h, you can easily exercise your strength and physical fitness. Jet Swim Athlete is started by pressing a pneumatic pushbutton on the front. The wide angled oval nozzles allow comfortable swimming and training.

### Jet Massage

Jet Massage consists of a standalone inlet, outlet and start button that combines as desired and up to 6 nozzles. All nozzles are made of acid-proof stainless steel EN1.4404 and are available in both Marine and Classic designs. The massage station can be controlled with a Pahlén circulation pump (e.g. FloVISE or P2000) and Pahlén control box.