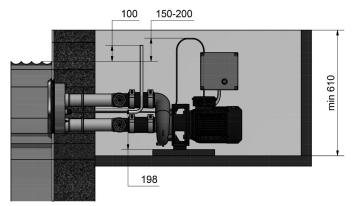

- Pool wall
   Engine room
   Starter hose

- 4. Control box5. Drain6. Pressure

- 7. Suction 8. Front

Front ring with cutted edge. Included in item no. 1302005

All dimensions in mm. Dimensions within brackets refers to mounting kit item.nr 1302010.