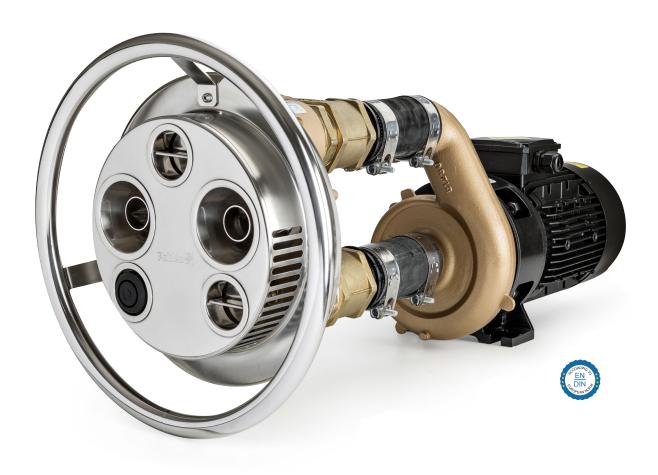

### Jet Swim Athlete

A modern and minimalistic design utilizing a balanced water flow for your personal swim training needs. Jet Swim Athlete uses the same new flow technique with two oval nozzles, as Jet Swim Motion, launched last year. The lower nozzle is directed downwards for lifting the lower body to provide a more natural swimming experience. With a powerful capacity, you can easily improve your swim technique and physical fitness.

Jet Swim Athlete is mainly made of acid-proof stainless steel EN 1.4404 and fulfills European Pool standards EN16582 and EN16713.

The pump is made of bronze with a 4,0 kW IE3 motor which complies with the European ECO-design directive and is also third part approved for Electric Safety by Intertek according to International IEC and European EN Standard IEC/EN 60335.

All components are the unit is designed with focus on durability and sustainability.

With a motor power of 4.0 kW and with jet streams of 68 m³/h, you can easily exercise your strength and physical fitness. Jet Swim Athlete is started by pressing a pneumatic pushbutton on the front. The wide angled oval nozzles allow comfortable swimming and training.

#### **Features**

- Stainless steel front EN 1.4404
- New flow technology with two oval nozzles
- Adjustable water flow
- Modern and minimalistic design
- · Pneumatic start button
- Meets the requirements of pool standards
- EN16582 and EN16713
- Bronze pump with high quality motor (class IE3)