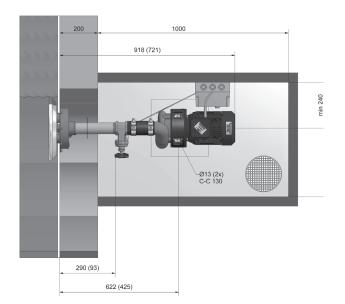

All dimensions in mm. Dimensions within brackets refers to mounting kit item.nr 1301210.

- Bronze and acid proof stainless steel
- Jet stream at 46 m³/h
- Adjustable water flow
- Adjustable setting of the air mixture
- Polished stainless steel front
- High-quality motor IE3