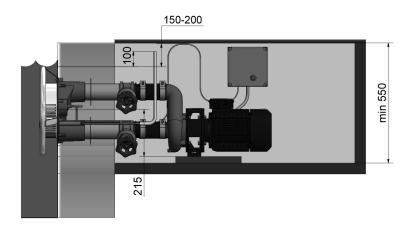

- Pool wall
   Engine room
   Starter hose

- 4. Control box5. Drain6. Pressure

- 7. Suction 8. Front