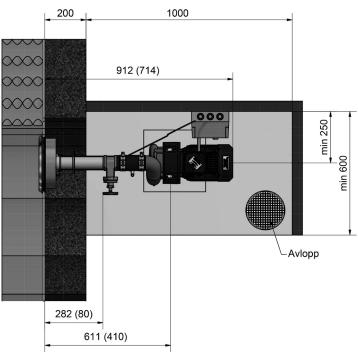

- Pool wall
   Engine room
   Starter hose

- 4. Control box5. Drain6. Pressure

- 7. Suction 8. Front

Front ring with cutted edge. Included in item no. 1302005

All dimensions in mm. Dimensions within brackets refers to mounting kit item.nr 1302010.