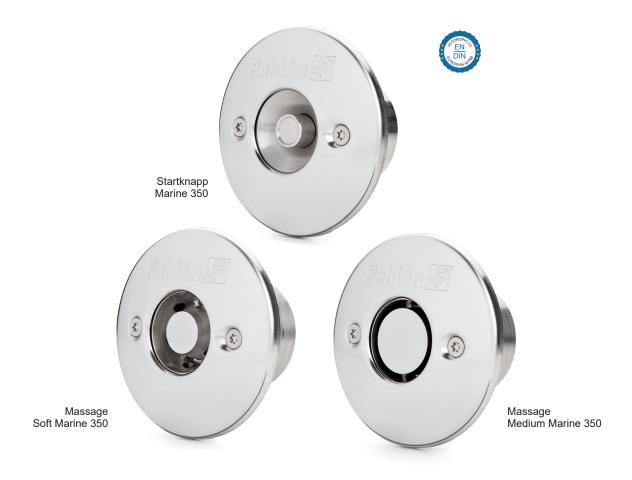

Recomended flow capacity max 8-10 m<sup>3</sup>/h per nozzle.

|          |                            | Wood/plastic/steel with liner | Concrete liner | Pipe connection |
|----------|----------------------------|-------------------------------|----------------|-----------------|
| Item no. | Туре                       | Standard                      | 350            |                 |
| 13005571 | Start button Classic 350   |                               | Х              |                 |
| 13005570 | Massage Soft Classic 350   |                               | Х              | Ø50mm           |
| 13005572 | Massage Medium Classic 350 |                               | X              | Ø50mm           |
| 13005561 | Start button Classic       | Х                             |                |                 |
| 13005560 | Massage Soft Classic       | X                             |                | Ø50mm           |
| 13005562 | Massage Medium Classic     | Х                             |                | Ø50mm           |
| 13005551 | Start button Marine 350    |                               | X              |                 |
| 13005550 | Massage Soft Marine 350    |                               | X              | Ø50mm           |
| 13005552 | Massage Medium Marine 350  |                               | X              | Ø50mm           |
| 13005541 | Start button Marine        | Х                             |                |                 |
| 13005540 | Massage Soft Marine        | X                             |                | Ø50mm           |
| 13005542 | Massage Medium Marine      | Х                             |                | Ø50mm           |