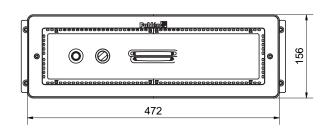

- Pool wall
   Engine room
   Starter hose

- 4. Control box5. Drain6. Pressure

- 7. Suction 8. Front