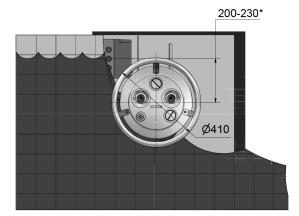

Front ring with cutted edge. Included in item no. 1302005

All dimensions in mm. Dimensions within brackets refers to mounting kit item.nr 1302010.