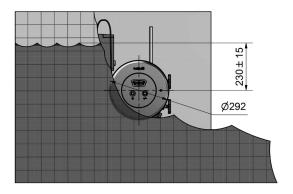

Front ring with cutted edge. Included in item no. 1302005

All dimensions in mm. Dimensions within brackets refers to mounting kit item.nr 1302010.