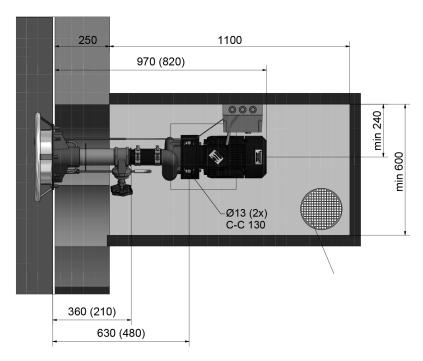

Front ring with cutted edge. Included in item no. 1302005

All dimensions in mm. Dimensions within brackets refers to mounting kit item.nr 1302010.