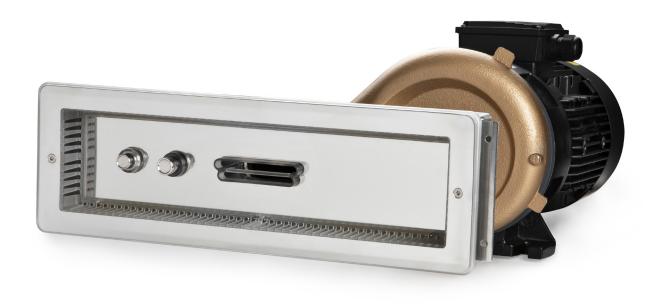

### Jet Swim Athlete

A modern and minimalistic design utilizing a balanced water flow for your personal swim training needs. Jet Swim Athlete uses the same new flow technique with two oval nozzles, as Jet Swim Motion, launched last year. The lower nozzle is directed downwards for lifting the lower body to provide a more natural swimming experience. With a powerful capacity, you can easily improve your swim technique and physical fitness.

Jet Swim Athlete is mainly made of acid-proof stainless steel EN 1.4404 and fulfills European Pool standards EN16582 and EN16713.

The pump is made of bronze with a 4,0 kW IE3 motor which complies with the European ECO-design directive and is also third part approved for Electric Safety by Intertek according to International IEC and European EN Standard IEC/EN 60335.

All components are the unit is designed with focus on durability and sustainability.

With a motor power of 4.0 kW and with jet streams of 68 m³/h, you can easily exercise your strength and physical fitness. Jet Swim Athlete is started by pressing a pneumatic pushbutton on the front. The wide angled oval nozzles allow comfortable swimming and training.

#### **Features**

- Stainless steel front EN 1.4404
- New flow technology with two oval nozzles
- Adjustable water flow
- Modern and minimalistic design
- · Pneumatic start button
- Meets the requirements of pool standards
- EN16582 and EN16713
- Bronze pump with high quality motor (class IE3)