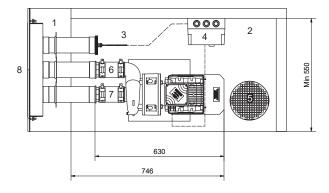

- Pool wall
   Engine room
   Starter hose

- 4. Control box5. Drain6. Pressure

- 7. Suction 8. Front