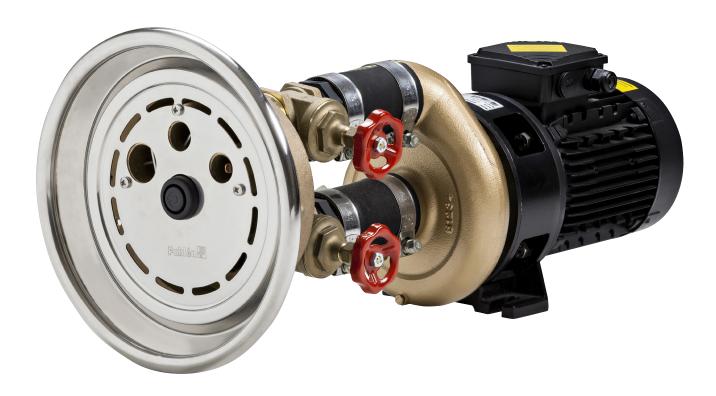

Jet Swim Athlete is mainly made of acid-proof stainless steel EN 1.4404 and fulfills European Pool standards EN16582 and EN16713.

The pump is made of bronze with a 4,0 kW IE3 motor which complies with the European ECO-design directive and is also third part approved for Electric Safety by Intertek according to International IEC and European EN Standard IEC/EN 60335.

All components are the unit is designed with focus on durability and sustainability.

With a motor power of 4.0 kW and with jet streams of 68 m³/h, you can easily exercise your strength and physical fitness. Jet Swim Athlete is started by pressing a pneumatic pushbutton on the front. The wide angled oval nozzles allow comfortable swimming and training.