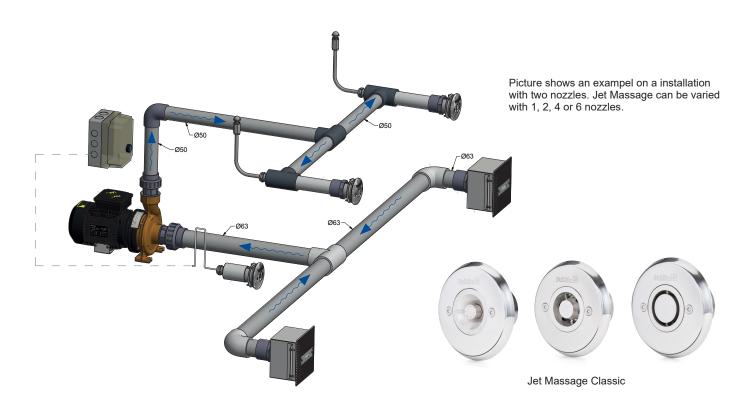

### Jet Massage

Jet Massage consists of a standalone inlet, outlet and start button that combines as desired and up to 6 nozzles. All nozzles are made of acid-proof stainless steel EN1.4404 and are available in both Marine and Classic designs. The massage station can be controlled with a Pahlén circulation pump (e.g. FloVISE or P2000) and Pahlén control box.

Recomended flow capacity max 8-10 m<sup>3</sup>/h per nozzle.

|          |                            | Wood/plastic/steel with liner | Concrete liner | Pipe connection |
|----------|----------------------------|-------------------------------|----------------|-----------------|
| Item no. | Туре                       | Standard                      | 350            |                 |
| 13005571 | Start button Classic 350   |                               | Х              |                 |
| 13005570 | Massage Soft Classic 350   |                               | Х              | Ø50mm           |
| 13005572 | Massage Medium Classic 350 |                               | X              | Ø50mm           |
| 13005561 | Start button Classic       | Х                             |                |                 |
| 13005560 | Massage Soft Classic       | X                             |                | Ø50mm           |
| 13005562 | Massage Medium Classic     | Х                             |                | Ø50mm           |
| 13005551 | Start button Marine 350    |                               | X              |                 |
| 13005550 | Massage Soft Marine 350    |                               | X              | Ø50mm           |
| 13005552 | Massage Medium Marine 350  |                               | X              | Ø50mm           |
| 13005541 | Start button Marine        | Х                             |                |                 |
| 13005540 | Massage Soft Marine        | X                             |                | Ø50mm           |
| 13005542 | Massage Medium Marine      | Х                             |                | Ø50mm           |

#### Massage station configurations

Complete Jet Massage consists of 1-6 massage nozzles, a start button, at least 2 outlets, a separate circulation pump, a control box, connections and pipes.

The number of massage nozzles governs the size of the pump and the number of outlets.

| <br>nber of<br>ge nozzles | Number of outlets | Pump            |
|---------------------------|-------------------|-----------------|
| 1                         | 2                 | FloVISE 0,55 kW |
| 2                         | 2                 | FloVISE 1,1 kW  |
| 4                         | 3                 | P2000 2,2 kW    |
| 6                         | 4                 | P2000 4,0 kW    |

#### Jet massage unit configurations

When ordering Jet Massage units according to configurations above, use item no. as in example shown below.

| Example of item no:                       | А                       | В                      | С                            |
|-------------------------------------------|-------------------------|------------------------|------------------------------|
| Marine design = 36<br>Classic design = 35 | 350 = 2<br>Standard = 0 | Soft = 0<br>Medium = 1 | No. of nozzles<br>1, 2, 4, 6 |
| 36ABC                                     | 362BC                   | 3620C                  | 36204                        |
| 35ABC                                     | 350BC                   | 3501C                  | 35012                        |