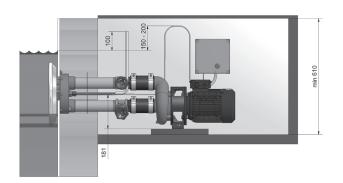

- Pool wall
   Engine room
   Starter hose

- 4. Control box5. Drain6. Pressure

- 7. Suction 8. Front