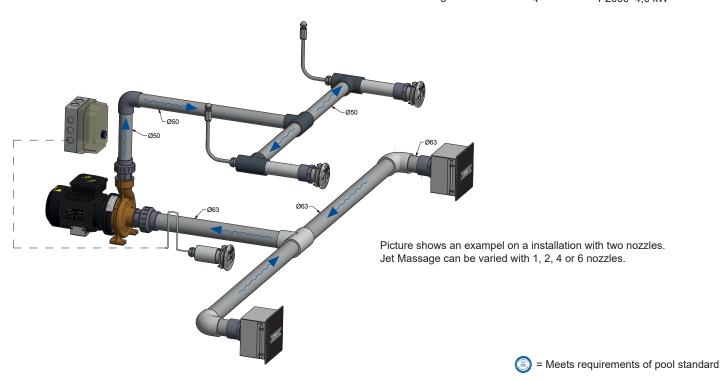

## Massage station configurations

Complete Jet Massage consists of 1-6 massage nozzles, a start button, at least 2 outlets, a separate circulation pump, a control box, connections and pipes. The number of massage nozzles governs the size of the pump and the number of outlets.

| Number of massage nozzles | Number of outlets | Pump            |
|---------------------------|-------------------|-----------------|
| 1                         | 2                 | FloVISE 0,55 kW |
| 2                         | 2                 | FloVISE 1,1 kW  |
| 4                         | 3                 | P2000 2,2 kW    |
| 6                         | 4                 | P2000 4,0 kW    |