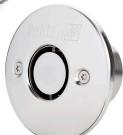

| Item no.                                                                                                 | Туре                                                                                                                                                                                                          | Wood/plastic/<br>steel with liner | Concrete<br>liner | Pipe<br>connection                        |
|----------------------------------------------------------------------------------------------------------|---------------------------------------------------------------------------------------------------------------------------------------------------------------------------------------------------------------|-----------------------------------|-------------------|-------------------------------------------|
| 13005571                                                                                                 | Start button Classic 350                                                                                                                                                                                      |                                   | Х                 |                                           |
| 13005570                                                                                                 | Massage Soft Classic 350                                                                                                                                                                                      |                                   | х                 | Ø50mm                                     |
| 13005572                                                                                                 | Massage Medium Classic 350                                                                                                                                                                                    |                                   | X                 | Ø50mm                                     |
| 13005561                                                                                                 | Start button Classic                                                                                                                                                                                          | x                                 |                   |                                           |
| 13005560                                                                                                 | Massage Soft Classic                                                                                                                                                                                          | x                                 |                   | Ø50mm                                     |
| 13005562                                                                                                 | Massage Medium Classic                                                                                                                                                                                        | x                                 |                   | Ø50mm                                     |
| 13005551                                                                                                 | Start button Marine 350                                                                                                                                                                                       |                                   | Х                 |                                           |
| 13005550                                                                                                 | Massage Soft Marine 350                                                                                                                                                                                       |                                   | х                 | Ø50mm                                     |
| 13005552                                                                                                 | Massage Medium Marine 350                                                                                                                                                                                     |                                   | Х                 | Ø50mm                                     |
| 13005541                                                                                                 | Start button Marine                                                                                                                                                                                           | x                                 |                   |                                           |
| 13005540                                                                                                 | Massage Soft Marine                                                                                                                                                                                           | х                                 |                   | Ø50mm                                     |
| 13005542                                                                                                 | Massage Medium Marine                                                                                                                                                                                         | x                                 |                   | Ø50mm                                     |
| 13005572<br>13005561<br>13005560<br>13005562<br>13005551<br>13005550<br>13005552<br>13005541<br>13005540 | Massage Medium Classic 350 Start button Classic Massage Soft Classic Massage Medium Classic Start button Marine 350 Massage Soft Marine 350 Massage Medium Marine 350 Start button Marine Massage Soft Marine | x<br>x<br>x                       | x<br>x<br>x       | Ø50mn<br>Ø50mn<br>Ø50mn<br>Ø50mn<br>Ø50mn |