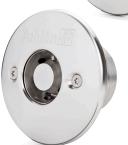

| Item no.                                                                                                 | Туре                                                                                                                                                                                                          | Wood/plastic/<br>steel with liner | Concrete<br>liner | Pipe<br>connection                        |
|----------------------------------------------------------------------------------------------------------|---------------------------------------------------------------------------------------------------------------------------------------------------------------------------------------------------------------|-----------------------------------|-------------------|-------------------------------------------|
| 13005571                                                                                                 | Start button Classic 350                                                                                                                                                                                      |                                   | Х                 |                                           |
| 13005570                                                                                                 | Massage Soft Classic 350                                                                                                                                                                                      |                                   | х                 | Ø50mm                                     |
| 13005572                                                                                                 | Massage Medium Classic 350                                                                                                                                                                                    |                                   | X                 | Ø50mm                                     |
| 13005561                                                                                                 | Start button Classic                                                                                                                                                                                          | x                                 |                   |                                           |
| 13005560                                                                                                 | Massage Soft Classic                                                                                                                                                                                          | x                                 |                   | Ø50mm                                     |
| 13005562                                                                                                 | Massage Medium Classic                                                                                                                                                                                        | x                                 |                   | Ø50mm                                     |
| 13005551                                                                                                 | Start button Marine 350                                                                                                                                                                                       |                                   | Х                 |                                           |
| 13005550                                                                                                 | Massage Soft Marine 350                                                                                                                                                                                       |                                   | х                 | Ø50mm                                     |
| 13005552                                                                                                 | Massage Medium Marine 350                                                                                                                                                                                     |                                   | Х                 | Ø50mm                                     |
| 13005541                                                                                                 | Start button Marine                                                                                                                                                                                           | x                                 |                   |                                           |
| 13005540                                                                                                 | Massage Soft Marine                                                                                                                                                                                           | х                                 |                   | Ø50mm                                     |
| 13005542                                                                                                 | Massage Medium Marine                                                                                                                                                                                         | x                                 |                   | Ø50mm                                     |
| 13005572<br>13005561<br>13005560<br>13005562<br>13005551<br>13005550<br>13005552<br>13005541<br>13005540 | Massage Medium Classic 350 Start button Classic Massage Soft Classic Massage Medium Classic Start button Marine 350 Massage Soft Marine 350 Massage Medium Marine 350 Start button Marine Massage Soft Marine | x<br>x<br>x                       | x<br>x<br>x       | Ø50mn<br>Ø50mn<br>Ø50mn<br>Ø50mn<br>Ø50mn |