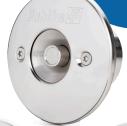

Jet Massage in a Classic model

636200 Massage nozzle Soft as option 636201 Massage nozzle Medium as option